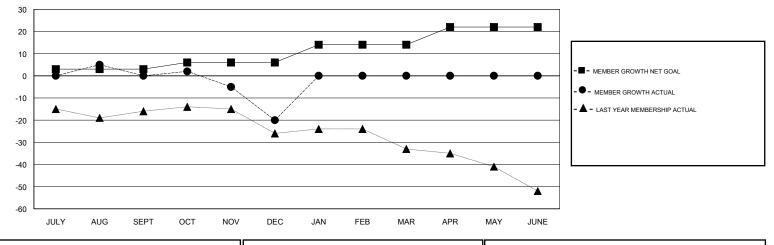

### GMT CA

|               | Club          | S         |               | Members               |                           |                         |                                                    |
|---------------|---------------|-----------|---------------|-----------------------|---------------------------|-------------------------|----------------------------------------------------|
|               | RESULTS FOR   | 2018-2019 |               | RESULTS FOR 2018-2019 |                           |                         |                                                    |
| QUARTER       | NEW CLUB GOAL | NEW CLUBS | DROPPED CLUBS | QUARTER               | MEMBER GROWTH NET<br>GOAL | MEMBER GROWTH<br>ACTUAL | DROPPED<br>MEMBERS ACTUAL<br>(including transfers) |
| JULY/AUG/SEPT | 0             | 0         | 0             | JULY/AUG/SEPT         | 3                         | 38                      | 35                                                 |
| OCT/NOV/DEC   | 0             | 0         | 0             | OCT/NOV/DEC           | 3                         | 19                      | 37                                                 |
| JAN/FEB/MAR   | 0             | 0         | 0             | JAN/FEB/MAR           | 8                         | 0                       | 0                                                  |
| APR/MAY/JUNE  | 0             | 0         | 0             | APR/MAY/JUNE          | 8                         | 0                       | 0                                                  |

GOALS AND ACTUAL MEMBERS CUMULATIVE

| DROPPED CLUBS: 0 |    | 20 CLUBS OF 53 ADDED 1 OR MORE<br>NEW MEMBERS | GENDER DISTRIBUTION<br>MALE 903 (62.62%)<br>FEMALE 539 (37.38%) |     |
|------------------|----|-----------------------------------------------|-----------------------------------------------------------------|-----|
| DROPPED MEMBERS  |    |                                               | Women Percentage Fiscal Year Goal: 50%                          |     |
| DECEASED         | 13 | CLICK HERE FOR CUMULATIVE                     | TOTAL FAMILY UNIT MEMBERS                                       | 363 |
| CLUB CANCELLED   | 0  | MEMBERSHIP DATA                               | FAMILY MEMBERS PAYING HALF                                      | 191 |
| OTHER            | 59 |                                               |                                                                 | 191 |
| TOTAL            | 72 |                                               |                                                                 |     |
|                  |    |                                               | DUES                                                            |     |